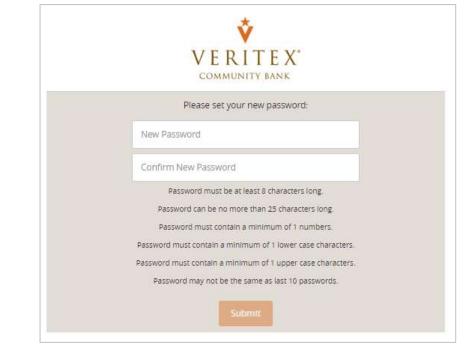

Questions? Call our customer support. Phone: 833-VERITEX (833-837-4839) or 469-443-9912 (Treasury Support: 972-349-6195) Revised 10/21/2023

- Enter a desired password twice for validation. Password requirements are listed on the screen for reference.
- 10. Click 'Submit'.