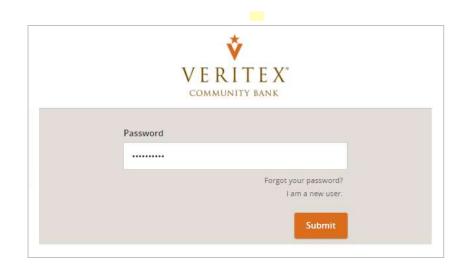

## Login Process

1. Enter your Login ID in the box on the right side of the screen and click 'Submit'.

2. Enter your password in the box and click 'Submit'.

3. Select the target of where you would like to have a secure access code delivered.