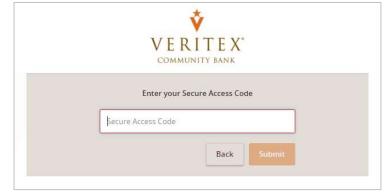

Questions? Call our customer support. Phone: 833-VERITEX (833-837-4839) or 469-443-9912 (Treasury Support: 972-349-6195) Revised 10/21/2023

- 4. Enter the secure access code in the box once it has been received. The delivery of the secure access code can take up to 15 minutes.
- 5. Click 'Submit'.