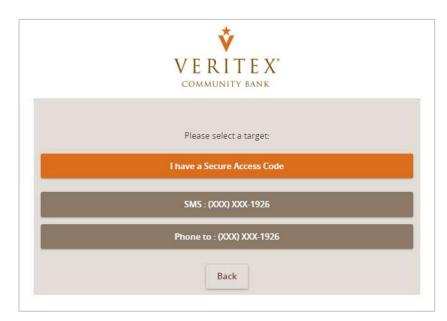

## Login Process

1. Enter your Login ID in the box on the right side of the screen and click 'Submit'.

2. Enter your password in the box and click 'Submit'.

3. Select the target of where you would like to have a secure access code delivered.