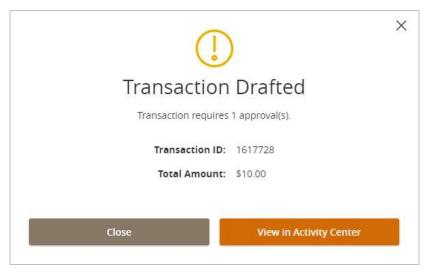

**NOTE:** Activity Center' lists all user activity initated from within Online Banking. This page can be accessed by selecting the 'Activity Center' option under the 'Transfers & Activity' menu.

**NOTE:** Activity Center' can also be accessed by clicking the 'View in Activity Center' option in the overlay screen generated after drafting or approving a transaction.

## **Single Transactions**

 Click the 'Single Transactions' tab on the screen to view one-time online transactions.

| ngle Transact  | ions Reci | urring Trans | actions Mobile Deposits              |                                   |         |  |   |
|----------------|-----------|--------------|--------------------------------------|-----------------------------------|---------|--|---|
| Search transa  | ☆ 尋       | $\downarrow$ | 7                                    |                                   |         |  |   |
| Created date 🚽 | Status +  | Approvals    | Transaction Type 👻                   | Account +                         | Amount  |  |   |
| 10/16/2023     | Drafted   | 0 of 1       | Domestic Wire - Tracking ID: 1617728 | Commercial Checking<br>xxxxxx2608 | \$10.00 |  | : |
| 10/3/2023      | Processed | 1 of 1       | Domestic Wire - Tracking ID: 1617727 | Commercial Checking<br>xxxxxx2608 | \$0.03  |  | : |
| 10/2/2023      | Processed | 1 of 1       | Domestic Wire - Tracking ID: 1617726 | Commercial Checking<br>xxxxxx2608 | \$0.28  |  | ÷ |