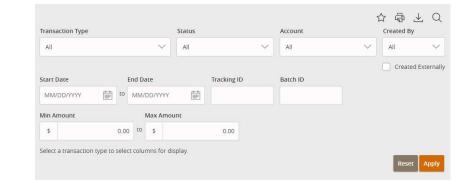

- 2. Click the 'Show Filters' option to reveal searchable fields.
  - a. Collapsed view

- Search by the available fields to isolate the desired online transactions. Click 'Apply' when the desired search criteria designated.
  - a. Transaction Type

b. Online Transaction 'Status'

**NOTE:** The following statuses correspond with Online Banking transactions

- i. Authorized All approvals have been satisfied. Ready to be processed.
- ii. Cancelled User has cancelled the online transaction
- iii. Drafted Additional approval outstanding. Transaction will not be processed.
- iv. Failed Transaction has been denied.

Questions? Call our customer support.

Phone: 833-VERITEX (833-837-4839) or 469-443-9912 (Treasury Support: 972-349-6195) Revised 10/21/2023

- v. On Hold Transaction is suspect and will not be processed.
- vi. Pending Transaction processing has been interrupted
- vii. Processed Transaction has been completed and can no longer be cancelled.
- c. Account
- d. Created By (which online user initiated the online transaction)
- e. Date Range
- f. Transaction ID (each online transaction is designated a unique numerical identifier)
- g. Amount Range
- 4. Expand any listed online transaction to view the details in an expanded view by clicking on the transaction.