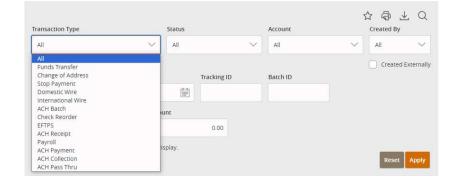

- 2. Click the 'Show Filters' option to reveal searchable fields.
  - a. Collapsed view

- Search by the available fields to isolate the desired online transactions. Click 'Apply' when the desired search criteria designated.
  - a. Transaction Type