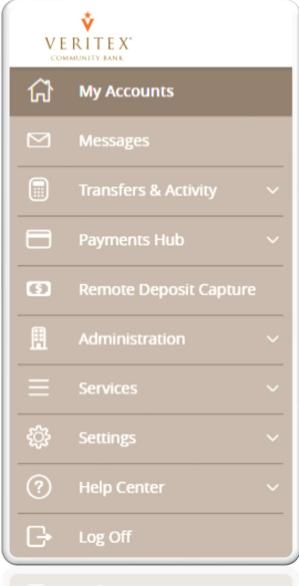

## **ONLINE BANKING NAVIGATION MENU - COMMERCIAL & BUSINESS**

Welcome to your new Online Banking experience! Some of your frequently used navigation menu items have found a new home. Please review this guide to help familiarize yourself with our new Navigation Menu.

| Service                | Menu Name              |  |
|------------------------|------------------------|--|
| Home                   | My Accounts            |  |
| Accessibility          | Settings               |  |
| Account Preferences    | Settings               |  |
| ACH Pass Thru          | Payments Hub           |  |
| Activity Center        | Transfers & Activity   |  |
| Address Change         | Services               |  |
| Alerts                 | Settings               |  |
| Allpoint ATM Locator   | Help Center            |  |
| Business Bill Pay      | Payments Hub           |  |
| Check Reorder          | Services               |  |
| Company Policy         | Administration         |  |
| E-Documents            | Transfers & Activity   |  |
| Funds Transfer         | Transfers & Activity   |  |
| Incoming Wire Info     | Services               |  |
| Messages               | Messages               |  |
| Online Help            | Help Center            |  |
| Payments               | Payments Hub           |  |
| Positive Pay           | Payments Hub           |  |
| Profile                | Settings               |  |
| Push Notifications     | Settings               |  |
| Recipients             | Payments Hub           |  |
| Remote Deposit Capture | Remote Deposit Capture |  |
| Reports                | Transfers & Activity   |  |
| Security Preferences   | Settings               |  |
| Stop Payments          | Services               |  |
| Tax Payment            | Payments Hub           |  |
| Terms & Conditions     | Help Center            |  |
| Text Enrollment        | Settings               |  |
| Travel Notifications   | Services               |  |
| User Roles             | Administration         |  |
| Users                  | Administration         |  |
| Veritex Locations      | Help Center            |  |