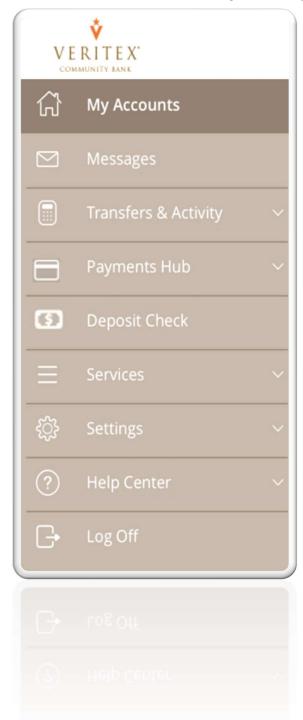

## ONLINE BANKING NAVIGATION MENU - PERSONAL

Welcome to your new Online Banking experience! Some of your frequently used navigation menu items have found a new home. Please review this guide to help familiarize yourself with our new Navigation Menu.

| Service                   | Menu Name            |
|---------------------------|----------------------|
| Home                      | My Accounts          |
| Accessibility             | Settings             |
| Account Preferences       | Settings             |
| Activity Center           | Transfers & Activity |
| Add External Account      | Transfers & Activity |
| Address Change            | Services             |
| Alerts                    | Settings             |
| Allpoint ATM Locator      | Help Center          |
| Apple Watch               | Settings             |
| Bill Payment              | Payments Hub         |
| Card Swap                 | Payments Hub         |
| Check Reorder             | Services             |
| Deposit Check             | Deposit Check        |
| E-Documents               | Transfers & Activity |
| Funds Transfer            | Transfers & Activity |
| Incoming Wire Info        | Services             |
| Messages                  | Messages             |
| Mobile Deposit Enrollment | Services             |
| Online Help               | Help Center          |
| Profile                   | Settings             |
| Push Notifications        | Settings             |
| Security Preferences      | Settings             |
| Send money with Zelle     | Payments Hub         |
| Stop Payments             | Services             |
| Terms & Conditions        | Help Center          |
| Text Enrollment           | Settings             |
| Travel Notifications      | Services             |
| Verify External Account   | Transfers & Activity |
| Veritex Locations         | Help Center          |