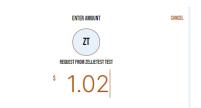

## Zelle – Request Money

- 1. Once Enrolled with Zelle, navigate to Transactions > Send Money with Zelle.
- 2. Click **Request Money**.
- 3. If you already have recipients saved, they will appear on this screen for you to select. If you have your recipient saved, you may select them and skip to step 7. For this example, we will add a new recipient.
- 4. Click the + symbol or Add a New Recipient.

5. Enter the recipient's name and Zelle-registered email or phone number. Add and Continue.

- 6. You will receive the following warning regarding Zelle payments and the recipient being added. Please The EMAIL YOU SELECTED BELINIS TO A ANA MANE SIDE YOU RE LINIS TO A ANA MANA YOU RE LINIS TO A ANA MANA YOU RE LINIS TO A ANA MANE SIDE Y verify their name and click **yes** to proceed.
- 7. After selecting your recipient, enter the amount you wish to request and click review.
- Questions? Call our customer support. Phone: 833-VERITEX (833-837-4839) or 469-443-9912