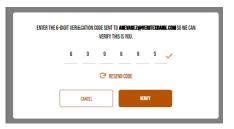

#### Login Process & Device Registration

- 5. Select the email or phone number associated with your online banking profile that you wish to use as your Zelle token. Click **Continue.** Please note that if your selectionis already in use for Zelle at another Fl,you will be presented with the option to replace the existing relationship with your Veritex account. If your preferred email or phone number is not listed, please reach out to Digital Banking.
- 6. You will receive a Secure Access Code at the selected destination. Enter it and click **Continue.**
- Select the desired account that you would like to link to send and receive through Zelle. Click Continue.
- 8. You are now ready to send and request money with Zelle. Click **Send or Request Money** to continue.