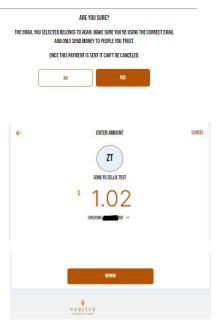

### Zelle – Send Money

- 1. Once Enrolled with Zelle, navigate to **Transactions > Send Money with Zelle**.
- 2. Click Send Money.

- If you already have recipients saved, they will appear on this screen for you to select.
  If you have your recipient saved, you may select them and skip to step 7. For this example, we will add a new recipient.
- 4. Click the + symbol or Add a New Recipient.
- 5. Enter the recipient's name and Zelle-registered email or phone number. **Add and Continue.**
- 6. You will receive the following warning regarding Zelle payments and the recipient being added. Please verify their name and click **yes** to proceed.
- 7. After selecting your recipient, enter the amount you wish to send, verify the originating account, and click **review**.
- 8. Enter a payment reason in the section labeled **What's This For?** (Not required) and click **Send**.

÷

ZELLIE

9. Enter the verification code sent to you and click  $\ensuremath{\text{Verify.}}$ 

- 10. Review the security reminder and click **Send** if you wish to proceed.
- 11. If you receive the **Payment sent** message, your payment is complete. Click **All Done** to proceed.

ARE YOU SURE?

AND ONLY SEND MONEY TO PEOPLE YOU TRUST

ONCE THIS PAYMENT IS SENT IT CAN'T BE CANCELED.

NO

| YOU CAN ALSO TAP O | N THE "+" ICON OR ADD A N | NEW RECIPIENT LINK TO | ) ADD A RECIPIENT MAN | UALLY |  |
|--------------------|---------------------------|-----------------------|-----------------------|-------|--|
|                    |                           |                       |                       |       |  |
|                    |                           | ADD A NEW RECIPI      | FNT                   |       |  |
|                    |                           |                       |                       |       |  |
|                    |                           |                       |                       |       |  |