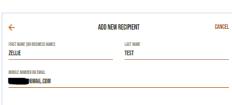

### Zelle – Send Money

- 1. Once Enrolled with Zelle, navigate to **Transactions > Send Money with Zelle**.
- 2. Click Send Money.

- If you already have recipients saved, they will appear on this screen for you to select.
  If you have your recipient saved, you may select them and skip to step 7. For this example, we will add a new recipient.
- 4. Click the + symbol or Add a New Recipient.
- 5. Enter the recipient's name and Zelle-registered email or phone number. **Add and Continue.**
- 6. You will receive the following warning regarding Zelle payments and the recipient being added. Please verify their name and click **yes** to proceed.
- 7. After selecting your recipient, enter the amount you wish to send, verify the originating account, and click **review**.
- 8. Enter a payment reason in the section labeled **What's This For?** (Not required) and click **Send**.