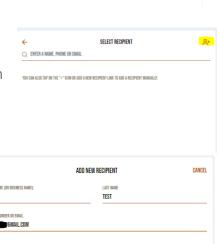

### Zelle – Send Money

- 1. Once Enrolled with Zelle, navigate to **Transactions > Send Money with Zelle**.
- 2. Click Send Money.

- If you already have recipients saved, they will appear on this screen for you to select.
  If you have your recipient saved, you may select them and skip to step 7. For this example, we will add a new recipient.
- 4. Click the + symbol or Add a New Recipient.
- 5. Enter the recipient's name and Zelle-registered email or phone number. **Add and Continue.**
- 6. You will receive the following warning regarding Zelle payments and the recipient being added. Please verify their name and click **yes** to proceed.
- 7. After selecting your recipient, enter the amount you wish to send, verify the originating account, and click **review**.
- 8. Enter a payment reason in the section labeled **What's This For?** (Not required) and click **Send**.

ARE YOU SURE?

AND ONLY SEND MONEY TO PEOPLE YOU TRUST

ONCE THIS PAYMENT IS SENT IT CAN'T BE CANCELED.

NO

| YOU CAN ALSO TAP O | N THE "+" ICON OR ADD A N | NEW RECIPIENT LINK TO | ) ADD A RECIPIENT MAN | UALLY |  |
|--------------------|---------------------------|-----------------------|-----------------------|-------|--|
|                    |                           |                       |                       |       |  |
|                    |                           | ADD A NEW RECIPI      | FNT                   |       |  |
|                    |                           |                       |                       |       |  |
|                    |                           |                       |                       |       |  |